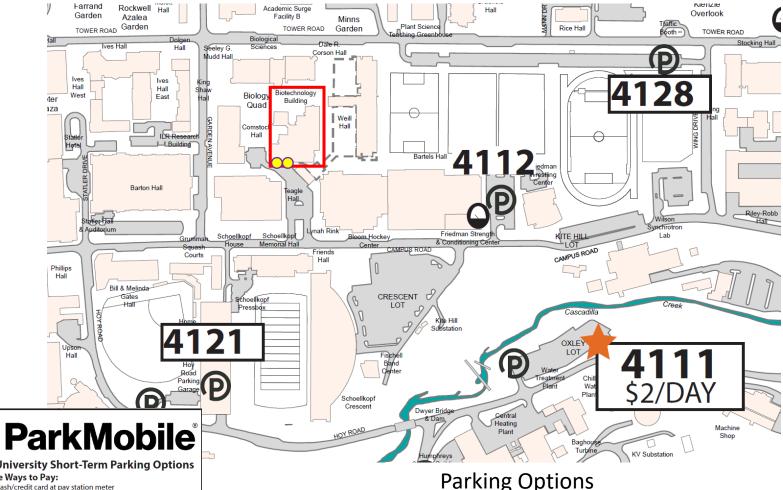

## **Biotechnology Building Parking Options**

## Cornell University Short-Term Parking Options Three Ways to Pay:

Cash/credit card at pay station meter

Daily Decision Discounted-Rate ParkMobile Zone

- Text the word PARK to 77223
- Download the Parkmobile App

ParkMobile Parking Zone

Alumni Field

**Parking Lot Name** Zone# Hourly Daily Rate Rate +Fee +Fee 4111 Dwyer Dam Lot (Route 366) \$0.25 \$1.65 Bartels Meter/Friedman Lot 4112 \$1.50 \$10 4121 Hoy Garage & Hoy Lot \$1.50 \$10

4128

\$1.50

\$10

- Parking can be purchased in advance: https://cornell.clickandpark.com/
- Park in designated ParkMobile Spots. See map above and box to left under ParkMobile icon for all payment options and pricing
- O BRC spots next to building reserved through facility director in advance (\$3 / hour) https://www.biotech.cornell.edu/brc-parking-spaces
- Full guest parking options can be found here: https://www.cornell.edu/visit/parking/